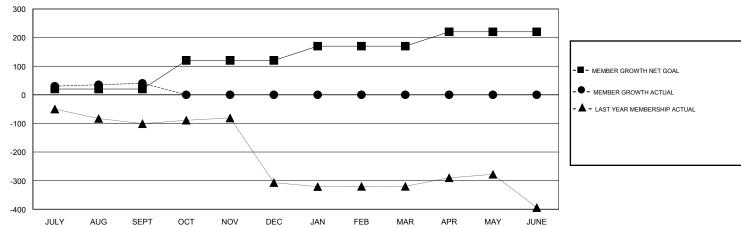

### GMT: LOCATION REP OF SRI LANKA GMT CA

|               | Club          | )S          |               | Members               |                           |                         |                                                    |  |
|---------------|---------------|-------------|---------------|-----------------------|---------------------------|-------------------------|----------------------------------------------------|--|
|               | RESULTS FOR   | R 2019-2020 |               | RESULTS FOR 2019-2020 |                           |                         |                                                    |  |
| QUARTER       | NEW CLUB GOAL | NEW CLUBS   | DROPPED CLUBS | QUARTER               | MEMBER GROWTH NET<br>GOAL | MEMBER GROWTH<br>ACTUAL | DROPPED<br>MEMBERS ACTUAL<br>(including transfers) |  |
| JULY/AUG/SEPT | 2             | 1           | 1             | JULY/AUG/SEPT         | 20                        | 62                      | 18                                                 |  |
| OCT/NOV/DEC   | 1             | 0           | 0             | OCT/NOV/DEC           | 100                       | 0                       | 0                                                  |  |
| JAN/FEB/MAR   | 1             | 0           | 0             | JAN/FEB/MAR           | 50                        | 0                       | 0                                                  |  |
| APR/MAY/JUNE  | 1             | 0           | 0             | APR/MAY/JUNE          | 50                        | 0                       | 0                                                  |  |

#### GOALS AND ACTUAL MEMBERS CUMULATIVE

| DROPPED CLUBS: 1  DROPPED MEMBERS |    | 17 CLUBS OF 73 ADDED 1 OR MORE<br>NEW MEMBERS | GENDER DISTRIE  MALE  FEMALE | 1,216 (71.78%)<br>478 (28.22%) |     |
|-----------------------------------|----|-----------------------------------------------|------------------------------|--------------------------------|-----|
| DECEASED                          | 1  | CLICK HERE FOR CUMULATIVE                     | TOTAL FAMILY UNIT MEMBERS    |                                | 577 |
| CLUB CANCELLED 0 OTHER 17         |    | MEMBERSHIP DATA                               | FAMILY MEMBERS PAYING HALF   |                                | 313 |
| TOTAL                             | 18 |                                               | 5525                         |                                |     |