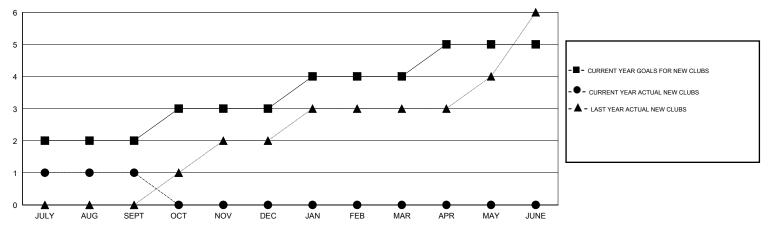

### GMT: LOCATION REP OF SRI LANKA GMT CA

|               | Club          | )S          |               | Members               |                           |                         |                                                    |  |
|---------------|---------------|-------------|---------------|-----------------------|---------------------------|-------------------------|----------------------------------------------------|--|
|               | RESULTS FOR   | R 2019-2020 |               | RESULTS FOR 2019-2020 |                           |                         |                                                    |  |
| QUARTER       | NEW CLUB GOAL | NEW CLUBS   | DROPPED CLUBS | QUARTER               | MEMBER GROWTH NET<br>GOAL | MEMBER GROWTH<br>ACTUAL | DROPPED<br>MEMBERS ACTUAL<br>(including transfers) |  |
| JULY/AUG/SEPT | 2             | 1           | 1             | JULY/AUG/SEPT         | 20                        | 62                      | 18                                                 |  |
| OCT/NOV/DEC   | 1             | 0           | 0             | OCT/NOV/DEC           | 100                       | 0                       | 0                                                  |  |
| JAN/FEB/MAR   | 1             | 0           | 0             | JAN/FEB/MAR           | 50                        | 0                       | 0                                                  |  |
| APR/MAY/JUNE  | 1             | 0           | 0             | APR/MAY/JUNE          | 50                        | 0                       | 0                                                  |  |

#### GOALS AND ACTUAL NEW CLUBS CUMULATIVE